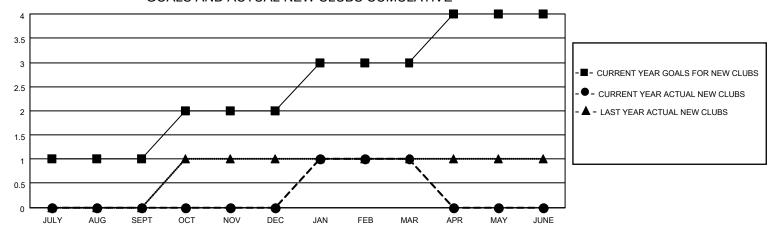

### GOALS AND ACTUAL NEW CLUBS CUMULATIVE

## District 16 J

| Clubs RESULTS FOR 2022-2023 |   |   |   | Members RESULTS FOR 2022-2023 |    |    |    |
|-----------------------------|---|---|---|-------------------------------|----|----|----|
|                             |   |   |   |                               |    |    |    |
| JULY/AUG/SEPT               | 1 | 0 | 0 | JULY/AUG/SEPT                 | 60 | 22 | 21 |
| OCT/NOV/DEC                 | 1 | 0 | 0 | OCT/NOV/DEC                   | 28 | 29 | 85 |
| JAN/FEB/MAR                 | 1 | 1 | 0 | JAN/FEB/MAR                   | 60 | 62 | 26 |
| APR/MAY/JUNE                | 1 | 0 | 0 | APR/MAY/JUNE                  | 27 | 0  | 0  |