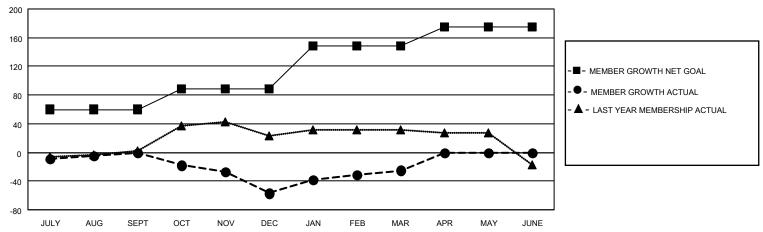

### GOALS AND ACTUAL MEMBERS CUMULATIVE

| DROPPED CLUBS: 0 |     | 27 CLUBS OF 59 ADDED 1 OR<br>MORE NEW MEMBERS | GENDER DISTRIBUTION                 |              |  |
|------------------|-----|-----------------------------------------------|-------------------------------------|--------------|--|
|                  |     | WORL NEW WEWBERG                              | MALE                                | 861 (61.90%) |  |
|                  |     |                                               | FEMALE 530 (38.10%)                 |              |  |
| DROPPED MEMBERS  |     |                                               | NON BINARY                          | 0 (0.00%)    |  |
|                  |     |                                               | PREFER NOT TO ANSWER                | 0 (0.00%)    |  |
| DECEASED         | 15  |                                               |                                     | ,            |  |
| CLUB CANCELLED   | 0   | CLICK HERE FOR CUMULATIVE                     | TOTAL FAMILY UNIT MEMBERS           | 338          |  |
| OTHER            | 117 | MEMBERSHIP DATA                               |                                     |              |  |
| TOTAL            | 132 |                                               | FAMILY MEMBERS PAYING HALF DUES 177 |              |  |
|                  |     |                                               |                                     |              |  |

## District 16 J

| Clubs RESULTS FOR 2022-2023 |   |   |   | Members RESULTS FOR 2022-2023 |    |    |    |
|-----------------------------|---|---|---|-------------------------------|----|----|----|
|                             |   |   |   |                               |    |    |    |
| JULY/AUG/SEPT               | 1 | 0 | 0 | JULY/AUG/SEPT                 | 60 | 22 | 21 |
| OCT/NOV/DEC                 | 1 | 0 | 0 | OCT/NOV/DEC                   | 28 | 29 | 85 |
| JAN/FEB/MAR                 | 1 | 1 | 0 | JAN/FEB/MAR                   | 60 | 62 | 26 |
| APR/MAY/JUNE                | 1 | 0 | 0 | APR/MAY/JUNE                  | 27 | 0  | 0  |